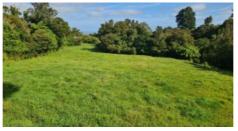

## **Lovely Elevated Carrington Road Sections**

Lots 1-2 Carrington Road, Okato, New Plymouth District

**Price: By Negotiation** 

Located on the Carrington Road Okato, these two unique sections are fresh to the market. An approximate 20 minute drive to New Plymouth and 5 minute drive to Okato make these lots well located and with lovely views taking in the rural countryside, the mountain and out to sea, no two days vistas will be the same.

As well as being protected from the prevailing South Easterly winds, both sections have designated building sites, areas of grazing and also pockets of native bush.

Lot 1 comprises of 1.13 hectares or 2.8 acres approx \$420,000; Lot 2 comprises of 6995 sqm \$395,000.