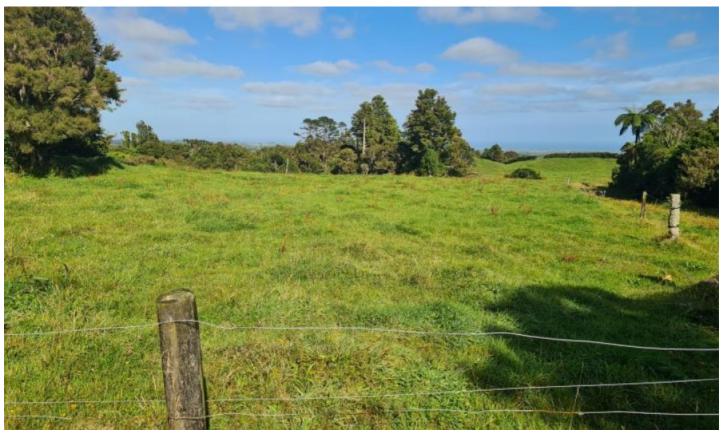

## **Lovely Elevated Carrington Road Sections**

Lots 1-2 Carrington Road, Okato, New Plymouth District

**Price: By Negotiation** 

Located on the Carrington Road Okato, these two unique sections are fresh to the market. An approximate 20 minute drive to New Plymouth and 5 minute drive to Okato make these lots well located and with lovely views taking in the rural countryside, the mountain and out to sea, no two days vistas will be the same.

As well as being protected from the prevailing South Easterly winds, both sections have designated building sites, areas of grazing and also pockets of native bush.

Lot 1 comprises of 1.13 hectares or 2.8 acres approx \$420,000; Lot 2 comprises of 6995 sqm \$395,000.

These truly are unique parcels of land and viewing will only confirm how nice they are. These tick alot of boxes so come along and make your own.

Being sold Subject to Title

Ref: OAL00510

Blair Burnett

Phone: 06 752 1340 Mobile: 021 190 7728 Fax: