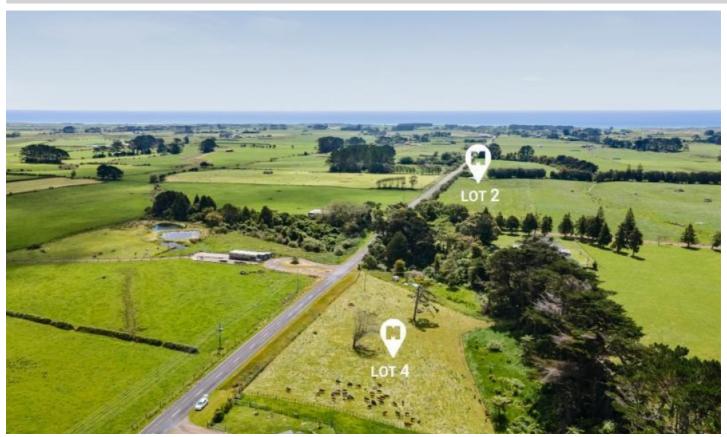

## **Puniho Paradise**

177a Mid Puniho Road Sections, Warea, New Plymouth District

Price: Buyer Enquiry Over \$370,000

Magical mountain views and distant coastline are enjoyed from these fabulous lots offering a rural lifestyle to love just minutes from famous surf breaks, Okato village amenities and café culture. An easy commute will take you to New Plymouth CBD.

culture. An easy commute will take you to New Plymouth CBD.

A picturesque setting boasting generous flat sites with plenty of space to build. An exciting journey awaits designing your dream home.

Enjoy restful vistas from both sites and the bonus of a calming bush backdrop from Lot 4.

Lot 2 - 4012m2 (approx.) Buyer Enquiry Over \$370,000 Lot 4 - 4125m2 (approx.) Buyer Enquiry Over \$370,000

Call now to embrace this idyllic lifestyle.

Ref: OAL00493

Rachel Hooper

Phone: 06 752 1340 Mobile: 027 235 5284 Fax: