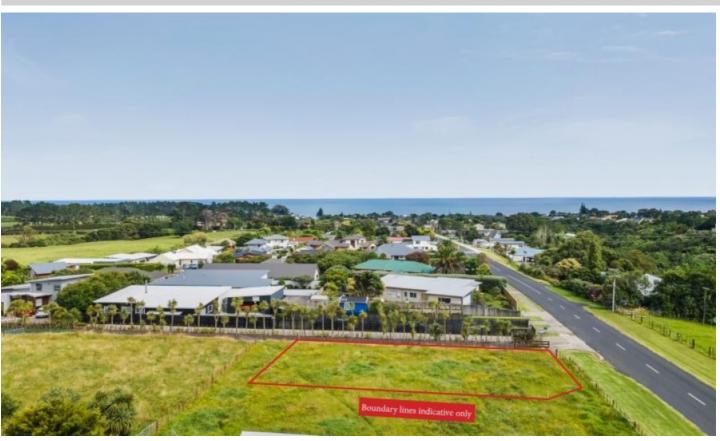

## Secure The Village Vibe

Lot 1, 132 Wairau Road, Oakura, New Plymouth District

Price: Buyer Enquiry Over \$539,000

A fantastic opportunity exists to be part of this desirable coastal community. Great beaches, surf spots and golf course are just minutes away. The location will impress, just an easy stroll takes you to popular schooling, cafes and vibrant village amenities.

Sited on a flat, sunny position this 632m2 (approx.) section awaits the start of your journey. Bring your ideas and build the dream with restful scenery and views of the Kaitake Ranges.

Water and Sewage to the site and Geotechnical Report available. Buyer Enquiry Over \$539,000