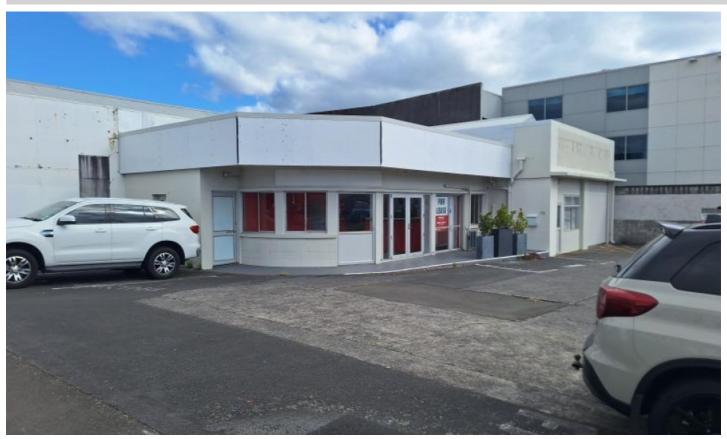

## Inner City Offices For Lease.

78 Gill Street, New Plymouth Central, New Plymouth

Price: \$36,000 plus OPEX and GST

Situated on the corner of Gill and Gover Streets, this high-profile, recently refurbished site is now available.

Over 160 m2 of high quality offices with the bonus of 4 car parks on site.

Easy walking distance to the CBD and offering a mix of offices, reception area, mezzanine storage and meeting rooms.

For an appointment to view and further information call today.

 $\$36,\!000$  plus GST and OPEX, this includes the 4 parks. OPEX \$11000 approx.

Ref: NPL02538

Kevin Hight

Phone: 06 757 3083 Mobile: 021 746 371 Fax: