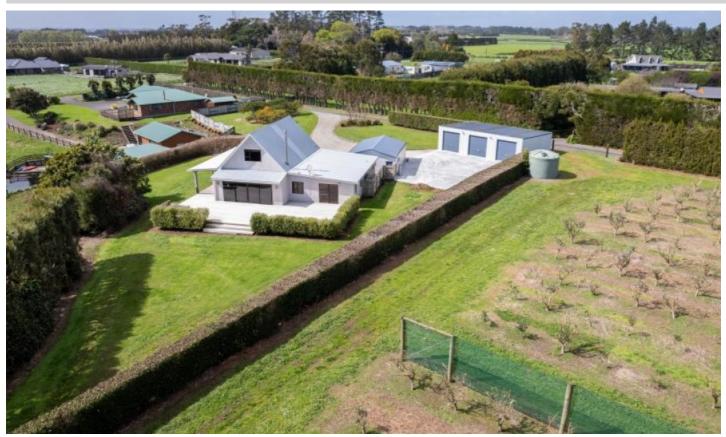

## **Significant Price Reduction**

2 Arthur Road, Paraite, New Plymouth

Price: \$1,390,000

Nestled on 2.82 ha, this property boasts a thriving feijoa orchard, or a place to cultivate your agricultural interests with various possibilities. The XL home features four bedrooms plus office, plus upstairs kids playroom, complemented by a spacious open plan living area, with slider access to expansive, northfacing deck, perfect for gatherings and relaxation.

For the avid hobbyist or farmer, there's a 3-bay implement shed for tools and equipment plus a 3-bay garage for the vehicles.

Add the proximity to the airport and CBD and being in the Highlands School zone only enhances the property's appeal, especially for those who value convenience and lifestyle.