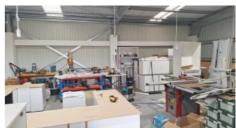

The unit is approx 120m2 in size.

There is an office with sink, separate toilet, aircon in the office, fibre, LED lighting and a security system - everything you need.

There is a large roller door for access to the workshop.