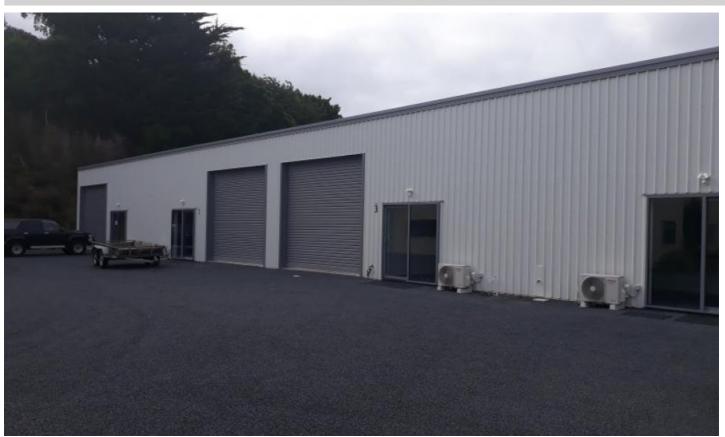

### Workshop, Warehouse Or Storage

1/1b Sunley Street, Westown, New Plymouth

**Price: LEASED** 

Ideal for tradies or businesses looking to move out of the garage at home!

An excellent workshop + office unit on Sunley Street in the industrial area of Westown.

The unit is approx 120m2 in size.

There is an office with sink, separate toilet, aircon in the office, fibre, LED lighting and a security system - everything you need.

There is a large roller door for access to the workshop.

The office has excellent natural light thanks to a large window frontage.

Call today to view and secure this great unit.

Ref: NPC02613