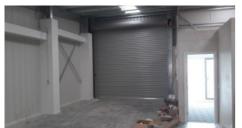

The unit is approx 120m2 in size.

There is an office with sink, separate toilet, aircon in the office, fibre, LED lighting and a security system - everything you need.

There is a large roller door for access to the workshop.

The office has excellent natural light thanks to a large window frontage.

Call today to view and secure this great unit.

Ref: NPC02613