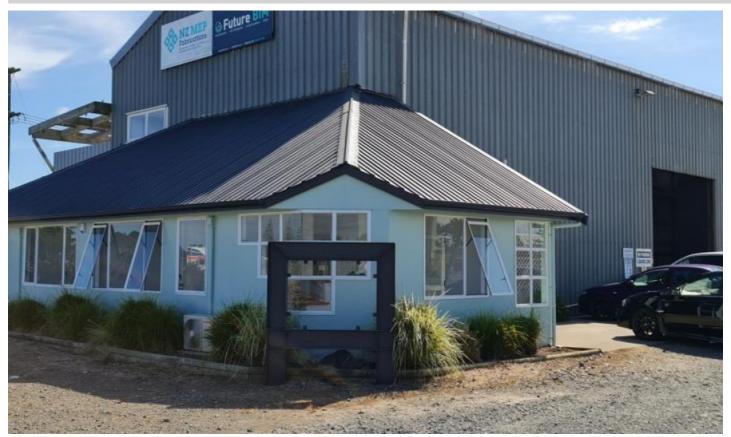

### 220 De Havilland Drive Industrial Lease

220 De Havilland Drive, Bell Block, New Plymouth

Price: Options From \$120K per annum

Situated on the Northern end of De Havilland Drive, this large industrial option is available to lease.

The site offers a number of options.

The front building offers-

Approx 120 m2 of offices and amenities.

950 m2 of workshop space across two designated workshop areas.

Assorted store rooms and an excellent staff area upstairs with a deck.