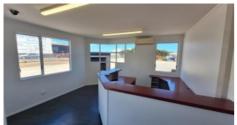

The site offers a number of options.

The front building offers-

Approx 120 m2 of offices and amenities.

950 m2 of workshop space across two designated workshop areas.

Assorted store rooms and an excellent staff area upstairs with a deck.

Both of the office areas will be totally refurbished, painted and new carpet tiles in the back offices

There is an option to lease the whole package.

Excellent traffic flow, easy access to the main route North and with the new roading alterations in the near future, this will only enhance the area.