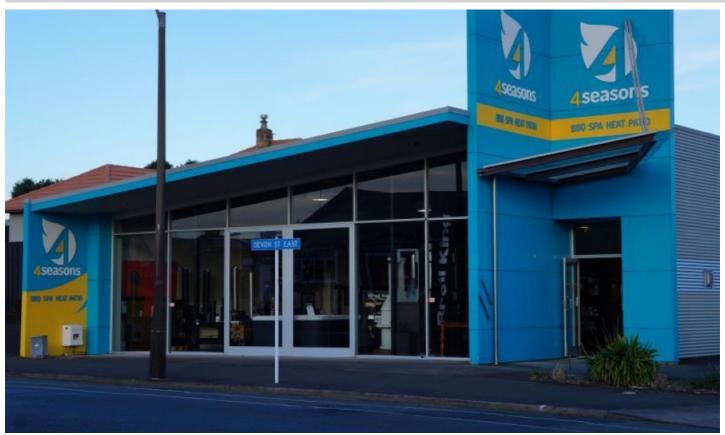

## Large Format Retail In Strandon.

460 Devon Street East, Strandon, New Plymouth

**Price: LEASED** 

This high profile quality property is available for lease.

Approx 465 m2 of high stud showroom, excellent offices, store room and facilities, loading bay at the rear plus 8 car parks for customers.

This site offers exposure to a large traffic flow along Devon Street East, fantastic signage options and plenty of space to showcase your products.

Large double open doors at the front of the building plus side access for deliveries.