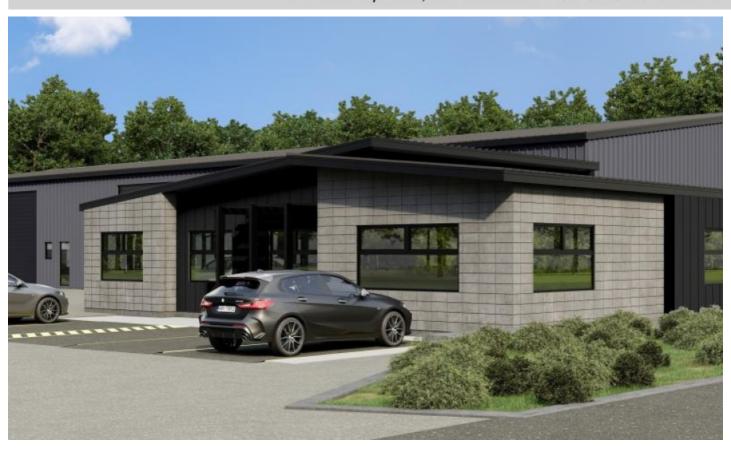

## New Warehouse Workshop In Waiwhakaiho For Lease.

88 Katere Road, Waiwhakaiho, New Plymouth

**Price: By Negotiation** 

Over 1400 sm of clear span workshop/warehouse space, and 225 sm of office plus approx 1000 sm of laydown, parking and turn space, is becoming available in mid 2024.

This will be a quality option for distributors, warehousing, light commercial workshop or showroom area.

For further information and pricing, call today.

1500 m2 of workshop. 225 m2 Office space and facilities.