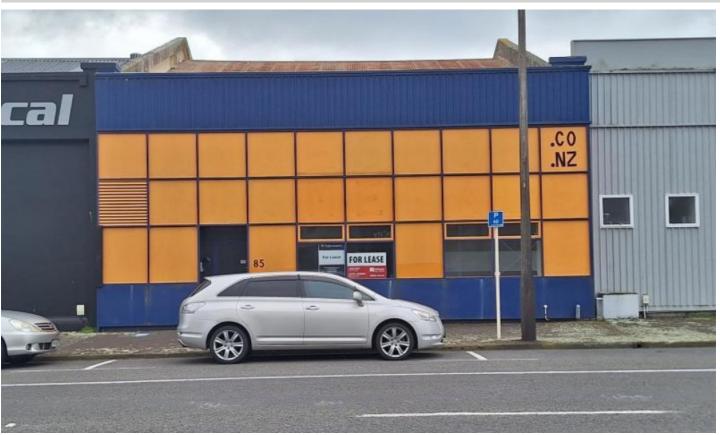

## Office / Retail On Molesworth

85 Molesworth Street, New Plymouth Central, New Plymouth

**Price: LEASED** 

90 m2 of office space in a great location on Molesworth Street.

Highly visible on this main thoroughfare, surrounded by other very high profile businesses. Ready for you to occupy today!
Two offices, lunchroom, facilities with additional storage upstairs.

Alarmed, fibre installed.

\$9000 per annum plus OPEX of \$380 per month.

Ref: NPC02515

Kevin Hight

Phone: 06 757 3083 Mobile: 021 746 371 Fax: