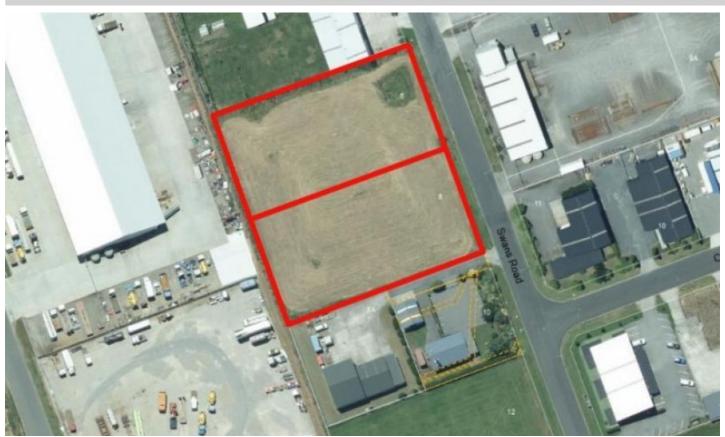

## **Excellent Development Options**

6 Swans Road, Bell Block, New Plymouth

**Price: By Negotiation** 

Situated in Bell Block, on busy Swans Road, these sections are available now! There are two titles of 3400 m2 more or less that can be purchased as one package or separately, whichever suits your needs.

The sites are flat, easily developed, and have great access to Connett Road, De Havilland Drive and the main thorough North.

These section options are well priced, excellent location and available now.