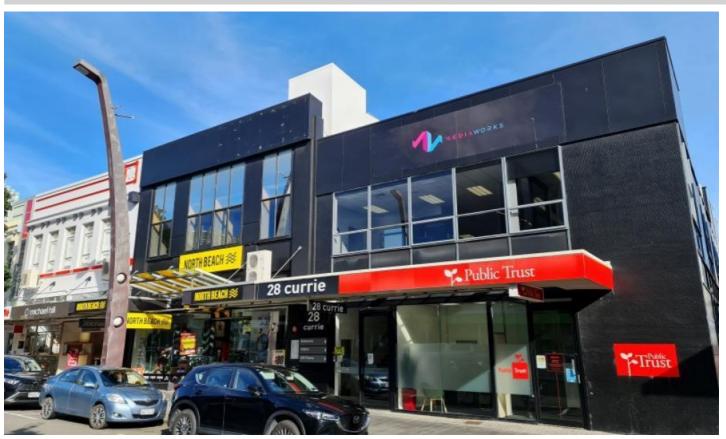

## **Superb City Office**

28 Currie Street, New Plymouth Central, New Plymouth

**Price: LEASED** 

Situated on level 1 of 24-30 Currie Street in the city, this 75 m2 office will be available from 1 February 2024.

A mix of open plan with separate meeting rooms, shared facilities, lift access from the ground floor.

A car park is available for an additional \$50 per week.

This is an excellent modern office in a very central position in the CBD.