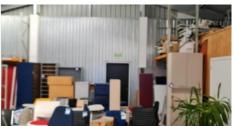

## 18 Oropuriri Road, Waiwhakaiho, New Plymouth

**Price: LEASED** 

Situated on Oropuriri Road, this excellent warehouse facility is now available.

200 m2 of space, two large roller door entrances, and great access from Oropuriri Road via a right of way.

The site is alarmed, and well lit.

Oropuriri is the home of a number of very high-profile businesses, Metro Fires, Metro Glass, and Elite Kitchens.

This a very tidy option with the additional possibility of laydown space at the rear for containers or parking.