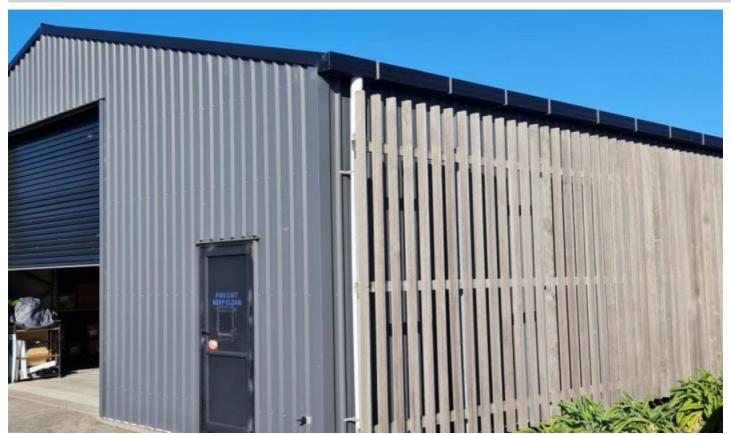

## 18 Oropuriri Road, Waiwhakaiho, New Plymouth

**Price: LEASED** 

Situated on Oropuriri Road, this excellent warehouse facility is now available.

200 m2 of space, two large roller door entrances, and great access from Oropuriri Road via a right of way.

The site is alarmed, and well lit.

Oropuriri is the home of a number of very high-profile businesses, Metro Fires, Metro Glass, and Elite Kitchens.

This a very tidy option with the additional possibility of laydown space at the rear for containers or parking.