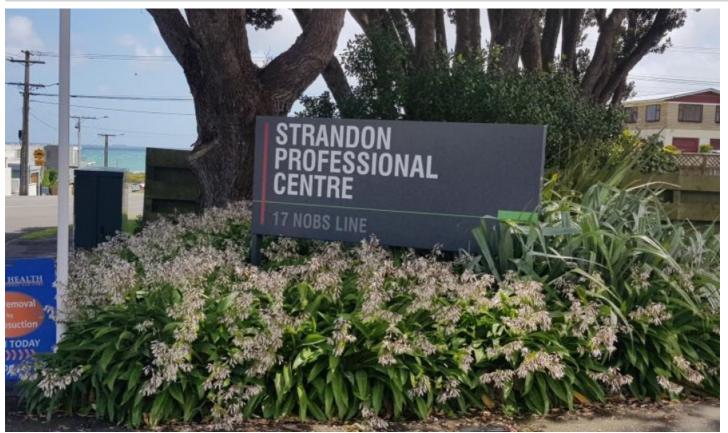

### Strandon Professional Centre. Unit 2.

2/17 Nobs Line, Strandon, New Plymouth

**Price: LEASED** 

This very tidy refurbished office is now available.

Comprising 60 m2 of predominantly open plan space, reception area, facilities plus 1 car park. The office is part of a professional community, although it is a fully contained unit, there are a number of other professional tenants in the complex.