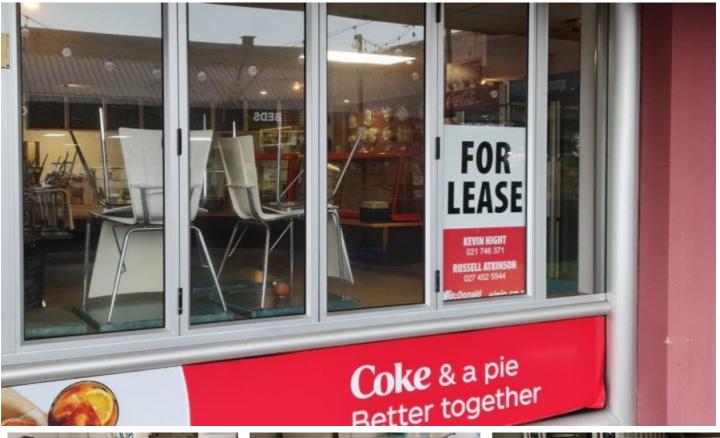

### **Excellent Devon Street Site With Options.**

182 Devon Street East, New Plymouth Central, New Plymouth

**Price: By Negotiation** 

Located in the very popular and bustling Devon Street East precinct, surrounded by other food and hospitality outlets, this option is available for lease.

The fit-out is extensive and can be purchased from the owner at a reasonable rate.

The site offers full baking and deep frying facilities, chairs, tables, warming cabinets, fridges, walk-in chillers, and freezers.