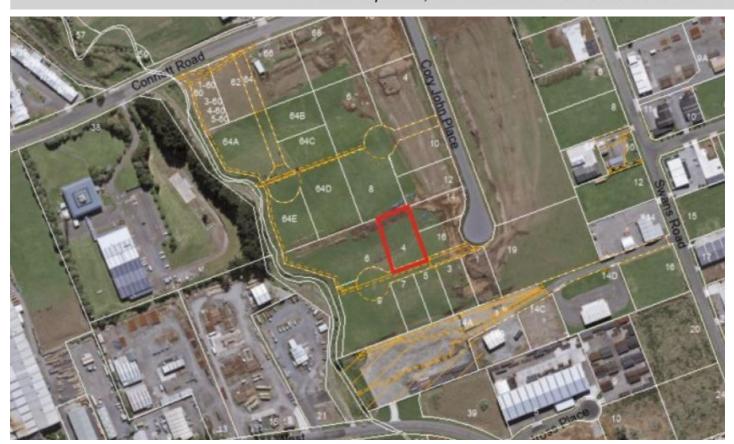

## Industrial Section Bell Block.

18-21 Cory John Place, Bell Block, New Plymouth

**Price: By Negotiation** 

This excellent section 2224 m2 is now available.

Situated at the end of Cory John Place this mid-size section offers a multitude of options. This is an option that will suit a smaller business or for a developer to get into the market. The site has been leveled and is ready for action.