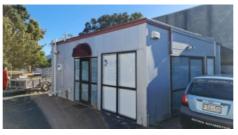

## 129 Molesworth Street, New Plymouth Central, New Plymouth

Price: SOLD

Situated on Molesworth Street this 436m2 section with a 40m2 office with facilities is now available for sale.

Railway land at the rear of the site adds a further 129 m2 to the offering. This portion is open for discussion.

The site has a 21m frontage to Molesworth Street, secure fencing front and rear, and has been supplied with fibre, water and power.

This is an excellent opportunity to purchase a site on this busy thoroughfare, where land has been tightly held and keenly sought after.