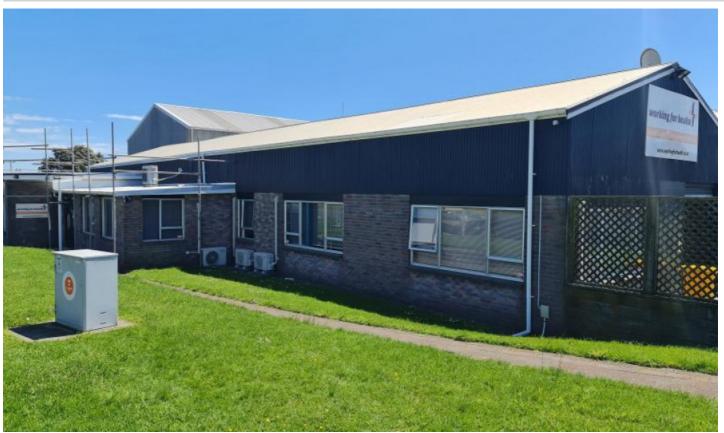

## **Excellent Office Layout In Bell Block.**

169 De Havilland Drive, Bell Block, New Plymouth

**Price: LEASED** 

Approx 400 m2 of office space in the heart of the Bell Block industrial area.

The site consists of a reception area, boardroom, 12 individual offices plus shower room and facilities, and a large staff/lunchroom.

5 on-site car parks, plus one internal option, and great exposure along the busy De Havilland Drive.

The site will be available in February next year.

For an appointment to view and pricing details, call today.