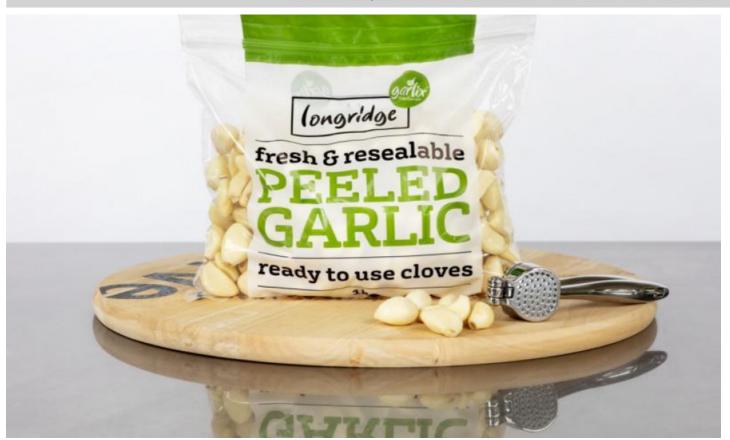

## Longridge Garlic Company.

7a Dakota Place, Bell Block, New Plymouth

Price: \$150,000 +GST +SAV

This business is on the market due to personal reasons and must be sold!! Longridge is a garlic peeling company that supplies packaged garlic cloves to the restaurant, wholesale and food manufacturing industry sectors, plus new customers that are adding value to the product.

New Zealand grown product is also becoming a very strong contender in the supply of garlic. The cloves are peeled, packaged and shipped from the site on Dakota Place, Bell Block to customers nationwide.