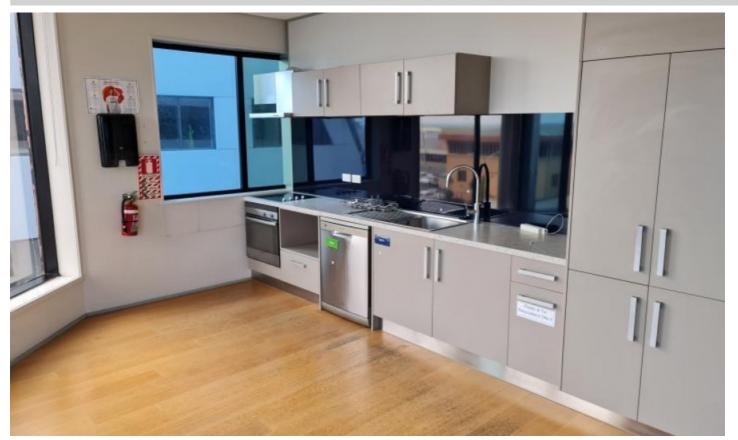

## **3rd Floor Views!**

3/54 Gill Street, New Plymouth Central, New Plymouth

**Price: By Negotiation** 

This inner-city 3rd floor office option awaits your inspection. Excellent location in the CBD with expansive views of the sea and inner city. 616 m2 available. Excellent facilities and parking available up to 10 spaces at \$40 per week plus GST.

Large format offices plus individual breakout rooms. A visit will not dissapoint.

Features. Great location. Superb views. Over 600 m2. Available now.

Russell Atkinson

Phone: 06 757 3083 Mobile: 021 746 371 Fax: