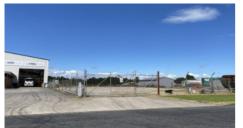

## Industrial Land Lease.

216 De Havilland Drive, Bell Block, New Plymouth

Price: \$62,500

Situated at the top end of De Havilland Drive, not far from the intersection with State Highway 3. De Havilland Drive is a major thoroughfare, dissecting Bell Block, New Plymouths primary industrial precinct. Airport Road is earmarked to be realigned to direct traffic from the airport straight onto De Havilland Drive and a new Roundabout installed through the Highway.

5,000 sqm of flat industrial land with a wide frontage to De Havilland Drive. The site has been metaled, fenced, and is connected to sewerage and water supplies.

\$62500 plus OPEX and GST. OPEX \$8019 per annum.