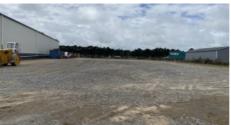

## Industrial Land Lease.

216 De Havilland Drive, Bell Block, New Plymouth

Price: \$62,500

Situated at the top end of De Havilland Drive, not far from the intersection with State Highway 3. De Havilland Drive is a major thoroughfare, dissecting Bell Block, New Plymouths primary industrial precinct. Airport Road is earmarked to be realigned to direct traffic from the airport straight onto De Havilland Drive and a new Roundabout installed through the Highway.

5,000 sqm of flat industrial land with a wide frontage to De Havilland Drive. The site has been metaled, fenced, and is connected to sewerage and water supplies.

\$62500 plus OPEX and GST. OPEX \$8019 per annum.