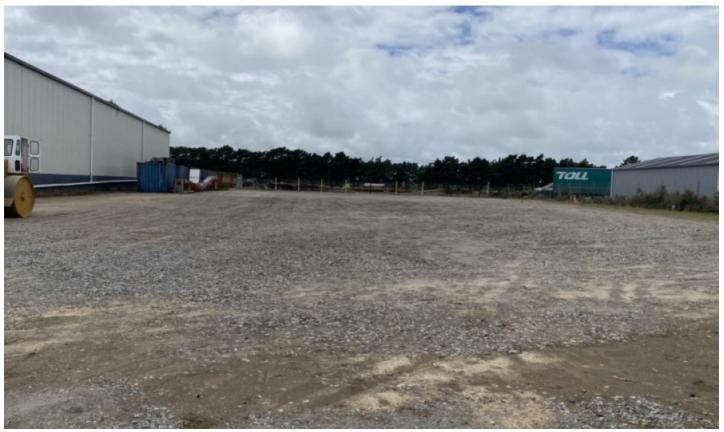

## Industrial Land Lease.

216 De Havilland Drive, Bell Block, New Plymouth

Price: \$62,500

Situated at the top end of De Havilland Drive, not far from the intersection with State Highway 3. De Havilland Drive is a major thoroughfare, dissecting Bell Block, New Plymouths primary industrial precinct. Airport Road is earmarked to be realigned to direct traffic from the airport straight onto De Havilland Drive and a new Roundabout installed through the Highway.

5,000 sqm of flat industrial land with a wide frontage to De Havilland Drive. The site has been metaled, fenced, and is connected to sewerage and water supplies.

\$62500 plus OPEX and GST. OPEX \$8019 per annum.