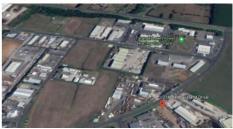

## Industrial Land Lease.

216 De Havilland Drive, Bell Block, New Plymouth

Price: \$62,500

Situated at the top end of De Havilland Drive, not far from the intersection with State Highway 3. De Havilland Drive is a major thoroughfare, dissecting Bell Block, New Plymouths primary industrial precinct. Airport Road is earmarked to be realigned to direct traffic from the airport straight onto De Havilland Drive and a new Roundabout installed through the Highway.