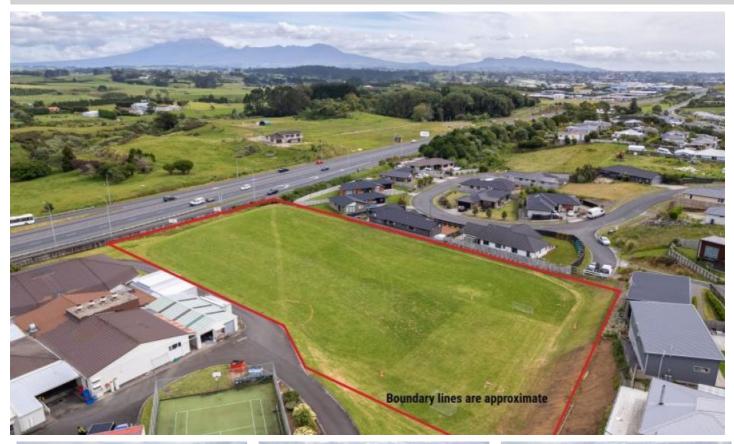

## **Your Next Development Opportunity?**

Lot 1, 2 Henwood Road, Bell Block, New Plymouth

Price: Buyer Enquiry Over \$1,250,000

A prime opportunity for the visionary developer to acquire approximately 6750sqm (subject to title) of land in Bell Block! Nestled in an elevated position at the entrance to this New Plymouth town, this block is poised to redefine residential development in the area.

This large parcel of land is currently zoned Business B and Residential A, and in the proposed district plan General Residential Zone and Local Centre Zone. This change paves the way for a new residential development.

As New Plymouth's population continues to grow, this is an extraordinary opportunity for astute developers and investors. The appeal of this opportunity is further heightened by its convenient location and outlooks. Future residents will delight in being just a brief drive from New Plymouth, minutes to New Plymouth Golf Club, schools, shopping, amenities, and beach.