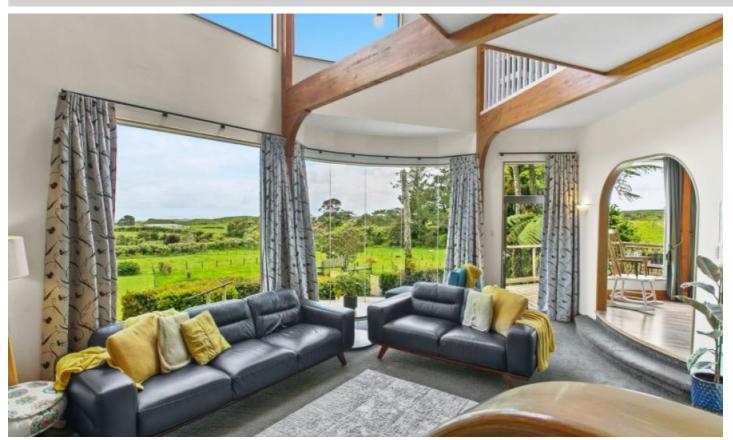

Clever design has captured the fabulous vista from all areas of this stunning five bedroom (plus office) home. Extensive glazing and cathedral ceilings flood in light and ensure you are captivated by exceptional views of rolling rural pasture, mountain and sea. Indulge in a home extensively renovated offering a blend of modern style and charm, there is space at every turn. Two large living areas are complemented with a third mezzanine living on the second floor, the views from here will delight! Those who love to cook and entertain will be impressed with the stylish kitchen offering functionality and great storage. Expansive decking provides the perfect spot for summer socialising or a haven to relax.