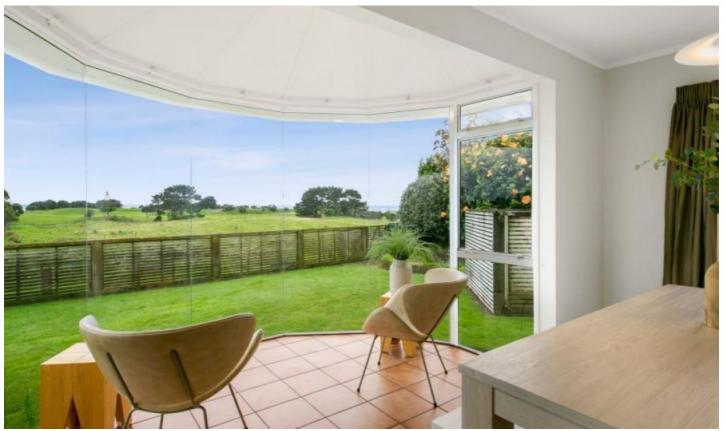

Large living warmed with gas fire flows to dining and delightful conservatory, a perfect spot to relax and enjoy the vista beyond. The well-appointed, modern kitchen delivers great design and abundant pantry and storage space. Sunny outdoor patio areas offer excellent spots to entertain and appreciate the garden surrounds.