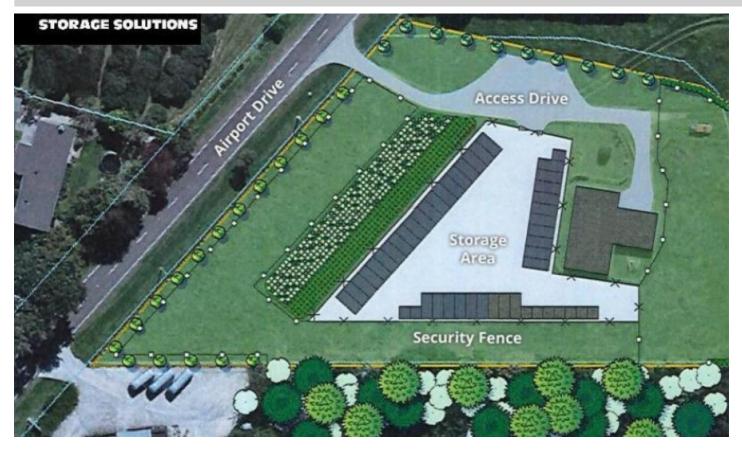

## Storage Shed In Bell Block (no Bedroom Or Bathroom)

Shed/18 Airport Drive, Bell Block, New Plymouth

Price: RENTED

Brand new container storage sheds available on Airport Drive in Bell Block. Secure gated area and access with each unit being 6 x 2.5m in size. More information can be found at: www.valkyriestorage.co.nz

Rent is \$240.00 inclusive of gst per month

If you are wanting to secure a shed in this facility find it on www.eieio.co.nz and fill in the online pre-application form using the 'APPLY NOW' button under the property description. (please note this is a shed and does not feature a bedroom or bathroom)