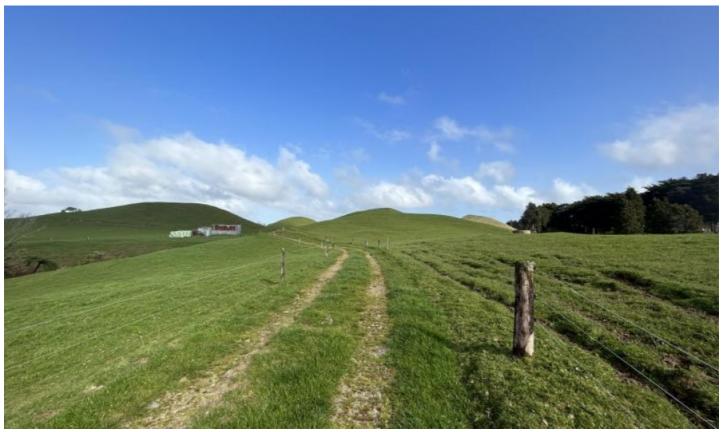

## **Dudley Road Runoff**

72 Dudley Road Lower, Inglewood, New Plymouth District

**Price: By Negotiation** 

35.8427 ha just two minutes from Inglewood is the perfect location for a runoff/large lifestyle block.

Rolling to flat contour this property has it all going for it with plenty of supplement land and easy contour for grazing stock.

The property has a large lock-up shed for any farm machinery to be stored and an excellent set of yards for all stock handling requirements.

This block has had consistent fertiliser applications to maintain good grass growth for great stock growth rates and supplement production.

This property is a property with plenty of options and is a must see in this location.