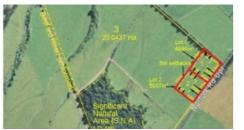

## 20ha Blank Canvas With Mountain Views

454 Norfolk Road, Inglewood, New Plymouth District

**Price: By Negotiation** 

Welcome to a fantastic opportunity.

This stunning 20 hectare (50 acre approximately) block of land, subject to title, invites you to bring your imagination to life. With its mature native bush, flat land, mountain views and close proximity to Inglewood, this property is your blank canvas.