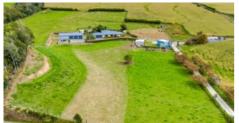

There is eight acres (3.2650ha) approximately to play with or utilize the land to its fullest potential by grazing some beef cattle, horses, or your favourite pets. The boundary is fully deer fenced so lots of options are available.

There are multiple sheds to keep all of your machinery and toys clean and dry, plus internal access double garaging, and ample off-street parking.

The beautiful mountain fed Ngatoro Stream is on the boundary, gaze over the paddocks to a stunning mountain backdrop, yes living here feels like "being in the country", yet Inglewood shops and schools are conveniently located within a minutes' drive.