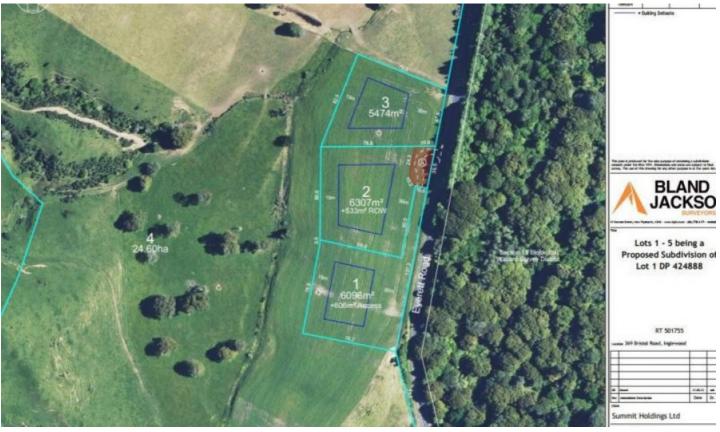

## **Everett Park Sections**

Near 721 Everett Road, Everett Park, New Plymouth

Price: \$370,000 each incl GST

Located across the road from the Lovely Everett Park are these wonderful sections walking distance from the river with the swimming/picnic area just up the road and less than ten minutes from Inglewood.

Native bush lies to the east with rural backdrop facing west giving options as the how you place your dream home at a dream location.

Resource consent has been issued with titles due.

Lot 1 - 6096 sqm Lot 2 - 6307sqm Lot 3 - 5474sqm