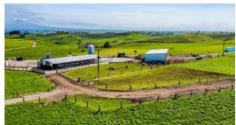

Known in the region as Highlands and located on Mountain Road, Eltham is this 107 hectare Dairy Farm. The farm is currently milking 290 cows through an excellent 28 aside herringbone cowshed with excellent supporting infrastructure. Complementing the infrastructure is an in-shed feed system and cup removers ensuring an efficient operation with the tools to generate consistent production.

With record production of over 122,000KgMS and consistent per season production this farm represents a great investment in a great central location. The farm also boasts a recently upgraded effluent system and immaculate fencing and races, providing an opportunity to walk in and continue on from the extensive work that has already been achieved.