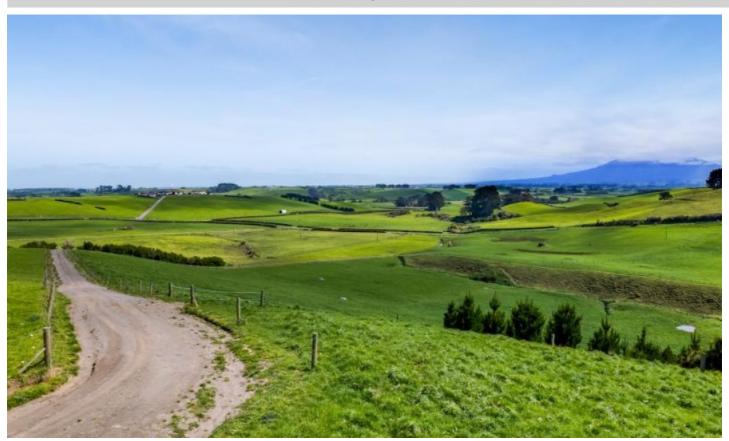

Known in the region as Highlands and located on Mountain Road, Eltham is this 107 hectare Dairy Farm. The farm is currently milking 290 cows through an excellent 28 aside herringbone cowshed with excellent supporting infrastructure. Complementing the infrastructure is an in-shed feed system and cup removers ensuring an efficient operation with the tools to generate consistent production.

With record production of over 122,000KgMS and consistent per season production this farm represents a great investment in a great central location. The farm also boasts a recently upgraded effluent system and immaculate fencing and races, providing an opportunity to walk in and continue on from the extensive work that has already been achieved.