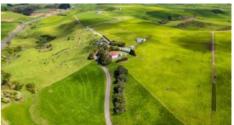

Known in the region as Highlands and located on Mountain Road, Eltham is this 107 hectare Dairy Farm. The farm is currently milking 290 cows through an excellent 28 aside herringbone cowshed with excellent supporting infrastructure. Complementing the infrastructure is an in-shed feed system and cup removers ensuring an efficient operation with the tools to generate consistent production.

With record production of over 122,000KgMS and consistent per season production this farm represents a great investment in a great central location. The farm also boasts a recently upgraded effluent system and immaculate fencing and races, providing an opportunity to walk in and continue on from the extensive work that has already been achieved.